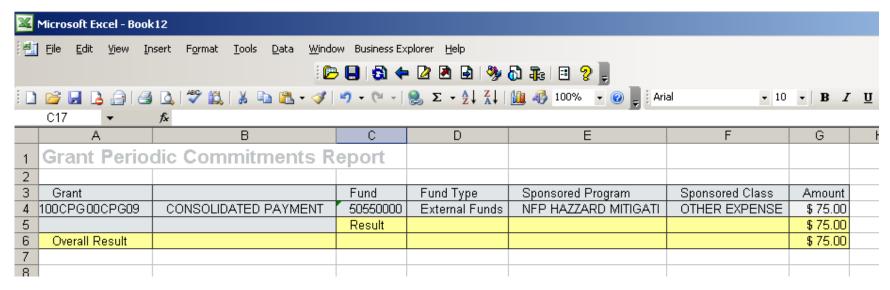

#### Grant Periodic Commitments report

Effective Wednesday, October 6, 2010

From *GM/FM Grant Budget vs Commitments/Actuals* report the User may also view detail expenditure information by "Jumping" to the *Grant Periodic Expenditure* report by "Right-Clicking" on an Actuals Total then "Clicking" on "GoTo" Grant Periodic Expenditure Report.

### Grant Periodic Expenditure report

|    | А                | В       | С        | D              | Е                    | F                    | G           |
|----|------------------|---------|----------|----------------|----------------------|----------------------|-------------|
| 1  | Grant Periodic E | xpendit | ure Rep  | ort            |                      |                      |             |
| 2  |                  |         |          |                |                      |                      |             |
| 3  |                  |         |          |                |                      |                      |             |
| 4  | Grant            |         | Fund     | Fund Type      | Sponsored Program    | Sponsored Class      | Amount      |
| 5  | 100BM00BMP08     | BMP 08  | 50550000 | External Funds | SINGLE PROGRAM GRANT | EMPLOYER CONTRIBUTIO | \$ 5,668.76 |
| 6  |                  |         | Result   |                |                      |                      | \$ 5,668.76 |
| 7  | Overall Result   |         |          |                |                      |                      | \$ 5,668.76 |
| 8  |                  |         |          |                |                      |                      |             |
| 9  |                  |         |          |                |                      |                      |             |
| 10 |                  |         |          |                |                      |                      |             |
| 11 |                  |         |          |                |                      |                      |             |
| 12 |                  |         |          |                |                      |                      |             |
| 10 |                  |         |          |                |                      |                      |             |