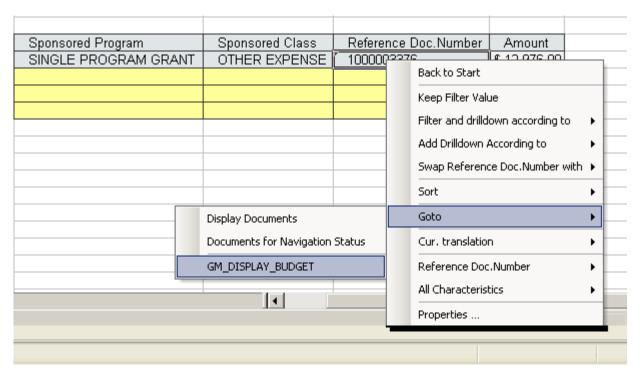

Effective Wednesday, October 6, 2010

From *GM/FM Grant Budget Report Jump* report the User may also view detail **Reference Document Number** information by "Jumping" to the *GM Budget – Display Posted Document* by "Right-Clicking" on a **Reference Document Number** then "Clicking" on "**GoTo**" GM DISPLAY BUDGET.

#### GM/FM Grant Budget report

Effective Wednesday, October 6, 2010

### GM Budget - Display Posted Document report

**GM Budget - Display Posted Document used by JGRANT** Action Bar On 🛅 🎤 🥒 📑 🚰 Hold | Prepost | Undo | Reverse | 🔯 Error Log 📗 📆 Budget Overview Document Number | 1000003376 🕝 Check OK Header Additional Information Enter USD Process Currency Document Status Posted ₫ P100BMP08 Document Date 10/09/2009 Reversal Status Normal Grant GM Doc Type 04 0 Released ₫ **Budget Version** Budget Status Header Description Reason Code Hierarchy View Indirect Cost List View Valid from Date Valid to Date Fund ≥ Net Amount Posting Date Text Sponsored Program Sponsored Class Class Type E Expenses 37,540.50 000010 09/26/2008 05/30/2010 50550000 EMPLOYER CONTRIB EMPLOYER CONTRIB 5,668.76 09/26/2008 05/30/2010 50550000 OTHER EXPENSE 12,976.00 09/26/2008 000020 09/26/2008 OTHER EXPENSE EMPLOYER CONTRIB 09/26/2008 05/30/2010 5,668,76 P Bdgt Line 000010 50550000 EMPLOYER CONTRIB 四 图 图 Clear Amounts Show All Distribution off Distribution 🖺 Automatic Distribution off FM Area Fund Grantee FY Valid from Date Valid to Date | Manual Distribution Key Commitment Item Funds Cen Sponsored Program Sponsored Class - 5,668.76 000010 SC01 50550000 EMPLOYER CONTRIB EMPLOYER CONTRIB 2010 07/01/2009 06/30/2010 5,668.76 1 513000 513000 31 4 b