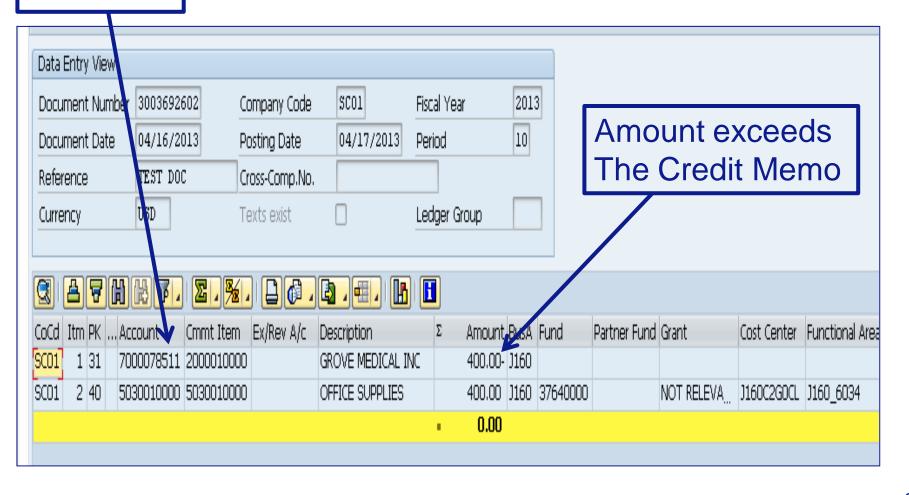

|                        |                                    |
| Prepayment                                                                 |                        |                                    |



#### "V" Vendor Credit Memos



Normally, with vendors that receive checks or EDI payments, the system combines Credit Memos with Invoices for each agency and issues a check for the difference.

Invoices for "V" vendors are automatically set to "Payment Method" of "S" for single check. The system will not match "S" invoices with Credit Memos, therefore, without intervention, the Credit Memo will never be matched to a payment.



#### **Credit Memo 3300006617**







#### "V" Vendor Invoice 3003692602 SCEIS



#### "V" Vendor





#### Match Invoice to Credit Memo



#### Using FB02, Change Document, Credit Memo



Double Click on Vendor Line



#### Match Invoice to Credit Memo S@EIS



| ☐ Document                     | <u>E</u> dit <u>G</u> oto   | Extr <u>a</u> s En | ı <u>v</u> ironment Sy | stem <u>H</u> e | lp         |           |  |
|--------------------------------|-----------------------------|--------------------|------------------------|-----------------|------------|-----------|--|
| <b>Ø</b>                       | •                           | 4 📙   😂            |                        |                 | 1 12 13 13 | K 🗷   😗 📭 |  |
| Change Document: Line Item 001 |                             |                    |                        |                 |            |           |  |
| 막 🙎 🗟