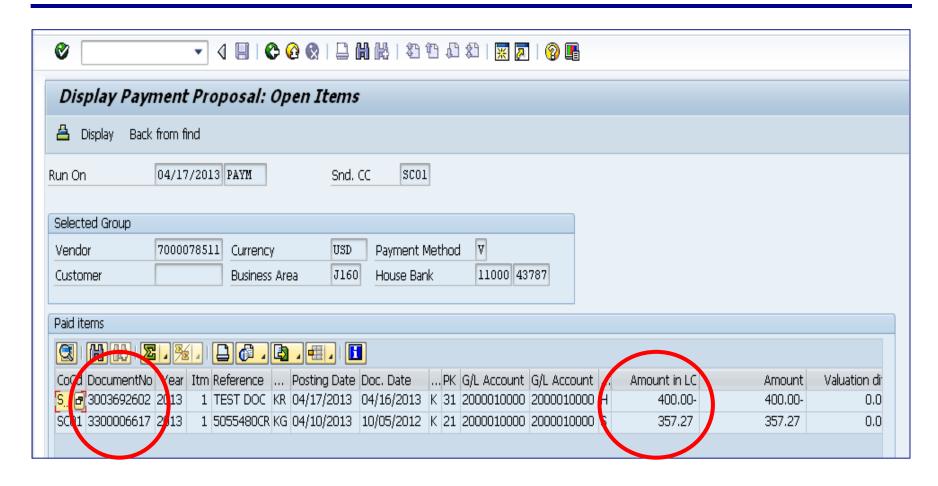

.000 % 0 0.000 % 0        |            |  |  |  |  |  |
| Bline Date                     | 04/16/2013 Fixed                               |            |  |  |  |  |  |
| Pmnt Block                     | Credit memo 300369602 / 2013 / 1               |            |  |  |  |  |  |
| Pmt Method                     | Pmt meth.supl.                                 |            |  |  |  |  |  |
| Assignment                     | 5055480CR                                      |            |  |  |  |  |  |
| Text                           | 02-MIDLANDS CREDIT Long tex                    | ct         |  |  |  |  |  |
|                                |                                                |            |  |  |  |  |  |

Enter Invoice to be matched, FY, Line

Save



#### **Payment Run**





Payment will select both documents and net the two for payment



### B\*CB Any Questions?







# PBF Status Update Beth Quick, State Budget Office





# Update: SRM 7.2 Upgrade Wanda Dixon, SCEIS MM Team Lead





## SRM 7.2 Go-Live Schedule: September 3, 2013



| TASK                                                                      | BEGIN     | END       |
|---------------------------------------------------------------------------|-----------|-----------|
| Integration Testing                                                       | 5/28/2013 | 6/14/2013 |
| Record u-Performs                                                         | 6/17/2013 | 7/12/2013 |
| Develop Training Material                                                 | 6/17/2013 | 7/12/2013 |
| Conduct Train the