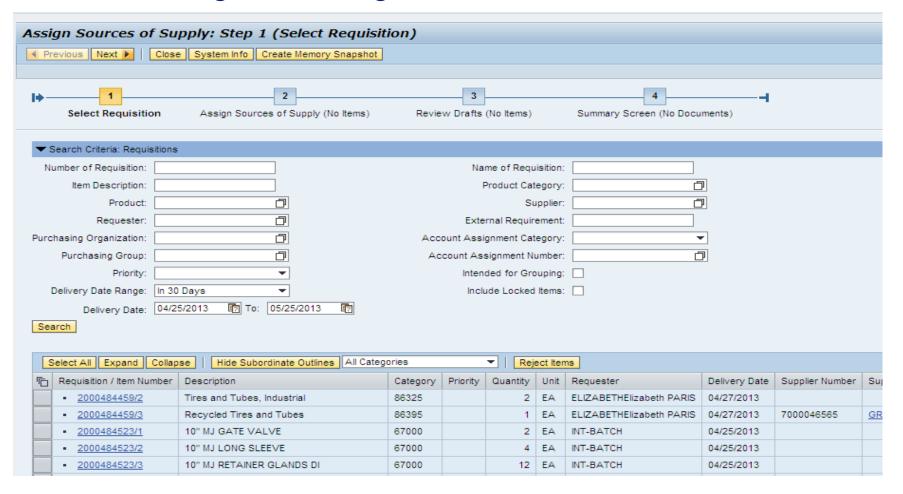

| 8/05/2013 | 8/30/2013 |
| SRM 5.0 System Freeze -Software Install, Data Migration (Contracts & POs) | 8/19/2013 | 9/02/2013 |
| Go-Live SRM 7.2                                                           | 9/03/2013 |           |



### Status of SRM 7.2 Upgrade



- © Upgrade from SRM 5.0 to SRM 7.0 Enhancement Package 2 (SRM 7.02)
- Reverse Auction training will be delayed until February/March 2014
- Proof of Concept
  - Validated major processes from shopping cart to goods receipt
  - Performing all current processes to determine differences
- Reviewing Functional Specifications
  - Any development that is necessary











#### More information on one Screen – Purchase Order Example







#### Screen to begin Sourcing Process - PO or Contract







#### More information on one Screen – Contract Example







#### Excellent 'Search' Features





### **SRM 7.2 Discoveries**



### SAP Purchasing for Public Sector Standard Function

- All Goods Receipt Will be Performed in ECC
  - Shopping Cart users who use the 'confirm goods' role in SRM will use MIGO in ECC to receive goods
- Shopping Cart Not Available for Internal Goods for Inventory Agencies
  - Shopping Cart users who use shopping cart to reserve goods will use transaction MB21 in ECC



## **SRM Upgrade Schedule and Volunteers**



- @ Integration Testing Scheduled 5/28 6/14/2013
  - 3 cycles of 1 week each
  - 37 volunteers currently from 17 agencies
  - SCEIS will create a schedule for volunteers based on volunteer functional preference
- @ Train-the-Trainer Scheduled