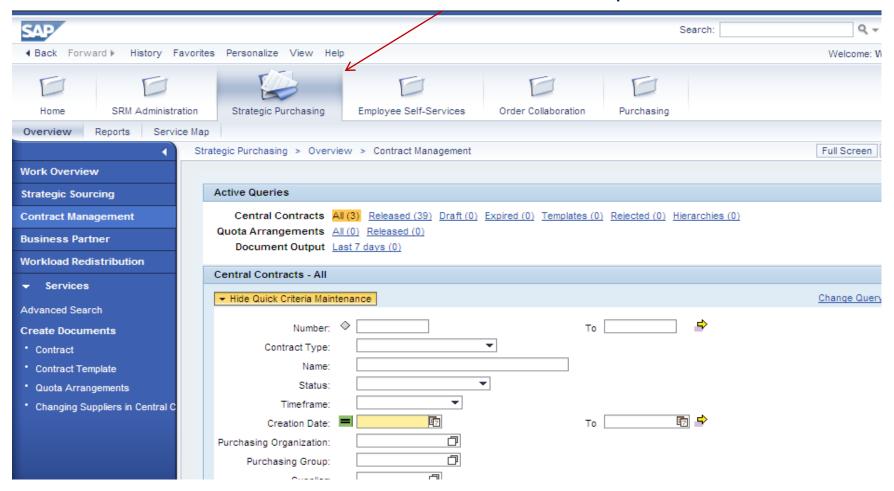

|
| SRM 5.0 System Freeze -Software Install, Data Migration (Contracts & POs) | 8/19/2013 | 9/02/2013 |
| Go-Live SRM 7.2                                                           | 9/03/2013 |           |



### Status of SRM 7.2 Upgrade



- © Upgrade from SRM 5.0 to SRM 7.0 Enhancement Package 2 (SRM 7.02)
- Reverse Auction training will be delayed until February/March 2014
- Proof of Concept
  - Validated major processes from shopping cart to goods receipt
  - Performing all current processes to determine differences
- Reviewing Functional Specifications
  - Any development that is necessary











#### More information on one Screen – Purchase Order Example







#### Screen to begin Sourcing Process - PO or Contract







#### More information on one Screen – Contract Example







#### Excellent 'Search' Features





### **SRM 7.2 Discoveries**



### SAP Purchasing for Public Sector Standard Function

- All Goods Receipt Will be Performed in ECC
  - Shopping Cart users who use the 'confirm goods' role in SRM will use MIGO in ECC to receive goods
- Shopping Cart Not Available for Internal Goods for Inventory Agencies
  - Shopping Cart users who use shopping cart to reserve goods will use transaction MB21 in ECC



## **SRM Upgrade Schedule and Volunteers**



- @ Integration Testing Scheduled 5/28 6/14/2013
  - 3 cycles of 1 week each
  - 37 volunteers currently from 17 agencies
  - SCEIS will create a schedule for volunteers based on volunteer functional preference
- @ Train-the-Trainer Scheduled for 7/15 7/26/2013
  - 20 volunteers currently from 8 agencies