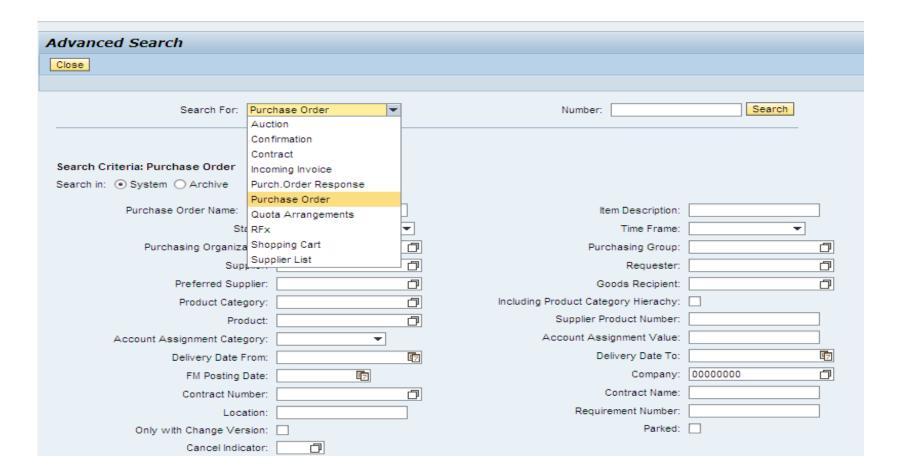

all, Data Migration (Contracts & POs) | 8/19/2013 | 9/02/2013 |
| Go-Live SRM 7.2                                                           | 9/03/2013 |           |



### Status of SRM 7.2 Upgrade



- © Upgrade from SRM 5.0 to SRM 7.0 Enhancement Package 2 (SRM 7.02)
- Reverse Auction training will be delayed until February/March 2014
- Proof of Concept
  - Validated major processes from shopping cart to goods receipt
  - Performing all current processes to determine differences
- Reviewing Functional Specifications
  - Any development that is necessary











#### More information on one Screen – Purchase Order Example







#### Screen to begin Sourcing Process - PO or Contract







#### More information on one Screen – Contract Example







#### Excellent 'Search' Features





### **SRM 7.2 Discoveries**



### SAP Purchasing for Public Sector Standard Function

- All Goods Receipt Will be Performed in ECC
  - Shopping Cart users who use the 'confirm goods' role in SRM will use MIGO in ECC to receive goods
- Shopping Cart Not Available for Internal Goods for Inventory Agencies
  - Shopping Cart users who use shopping cart to reserve goods will use transaction MB21 in ECC



## **SRM Upgrade Schedule and Volunteers**



- @ Integration Testing Scheduled 5/28 6/14/2013
  - 3 cycles of 1 week each
  - 37 volunteers currently from 17 agencies
  - SCEIS will create a schedule for volunteers based on volunteer functional preference
- @ Train-the-Trainer Scheduled for 7/15 7/26/2013
  - 20 volunteers currently from 8 agencies
    - 2 volunteers (all agencies) 23 (o