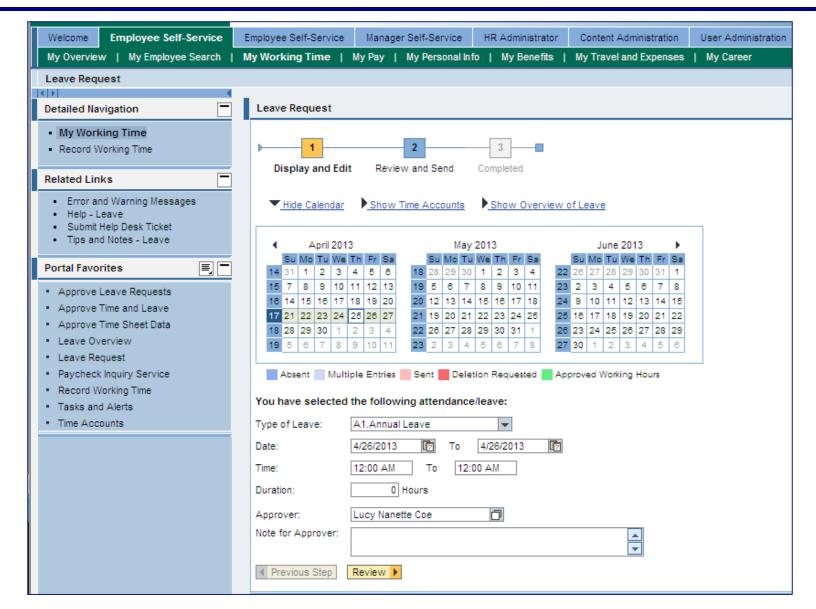

tiple parts.
  - Read full details about these enhancements here.



## Upcoming MySCEmployee Enhancements



- To build on last year's enhancements, we will add some minor tweaks, effective Friday, May 3:
  - Make the Navigation Panel, with Portal Favorites, open automatically when users log in. Currently, it is closed by default when users log in.
  - Move links to Help and Tips and Tricks documentation into the Navigation Panel. Currently, it is located within screens.
  - Place Time Entry and Leave Request Entry sections sideby-side on the Record Working Time screen for improved visibility. Currently, the Time Entry section appears on top of the Leave Request Entry screen.
- These will be announced in Monday's Weekly Update.



## ESS Leave Request Screen with Navigation Panel Open







## Record Working Time Screen with Side-by-Side Layout







### **Next Meeting**

Friday, June 28, 2013 MTC Northeast Campus