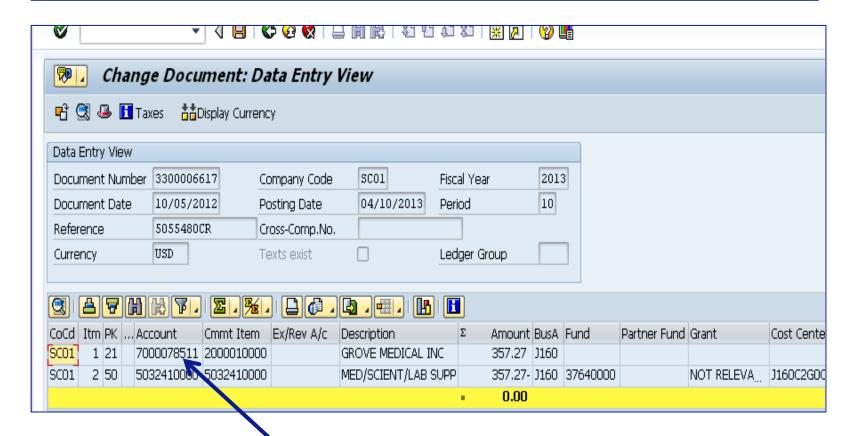

|
| Prepayment                                                                 |                        |                                    |



#### "V" Vendor Credit Memos



Normally, with vendors that receive checks or EDI payments, the system combines Credit Memos with Invoices for each agency and issues a check for the difference.

Invoices for "V" vendors are automatically set to "Payment Method" of "S" for single check. The system will not match "S" invoices with Credit Memos, therefore, without intervention, the Credit Memo will never be matched to a payment.



#### **Credit Memo 3300006617**







#### "V" Vendor Invoice 3003692602 SCEIS



#### "V" Vendor





#### Match Invoice to Credit Memo



#### Using FB02, Change Document, Credit Memo



Double Click on Vendor Line



#### Match Invoice to Credit Memo S@EIS



| ☐ Document                     | <u>E</u> dit <u>G</u> oto   | Extr <u>a</u> s En | ı <u>v</u> ironment Sy | stem <u>H</u> e | lp         |           |  |
|--------------------------------|-----------------------------|--------------------|------------------------|-----------------|------------|-----------|--|
| <b>Ø</b>                       | •                           | 4 📙   😂            |                        |                 | 1 12 13 13 | K 🗷   😗 📭 |  |
| Change Document: Line Item 001 |                             |                    |                        |                 |            |           |  |
| 막 🙎 🗟 🗟                        | 면 🙎 🗟 🗟 🕒 🖆 Additional Data |                    |