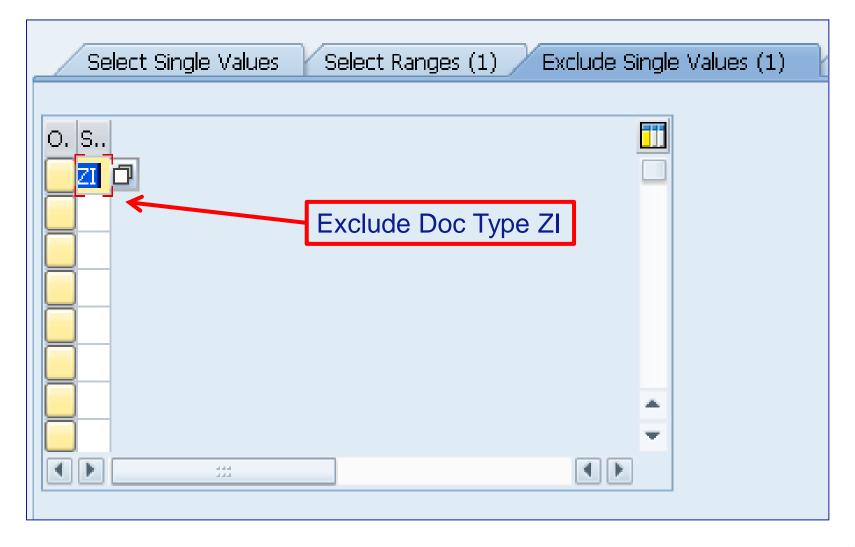

|            |             |                 |
| Company code  Document number  Fiscal year | 2013       | to to       | \$\frac{1}{4}\$ |
| General Selections                         |            |             |                 |
| Posting date                               | 01/01/2013 | to 04/26/20 | 13              |
| Document date                              |            | to          |                 |
| Document type                              | AA         | to ZZ       |                 |
| Reference                                  |            | to          |                 |
| Document header text                       |            | to          | <u> </u>        |
| Entered by                                 |            | to          | <u>\$</u>       |

















|    | ì          | 2013      | 10 | 1000174 |
|----|------------|-----------|----|---------|
|    |            | 2013      | 10 | 1000174 |
| 95 | 57 items ( | displayed |    |         |





| Carlo Choose Leager          | COLITION VICTOR | 2010 300 | arces |       |     |          |
|------------------------------|-----------------|----------|-------|-------|-----|----------|
| G/L account selection        |                 |          |       |       |     |          |
| G/L account                  | 2000010000      |          | to    |       |     |          |
| Company code                 | SC01            |          | to    |       |     | <b>=</b> |
| Selection using search help  |                 |          |       |       |     |          |
| Search help ID