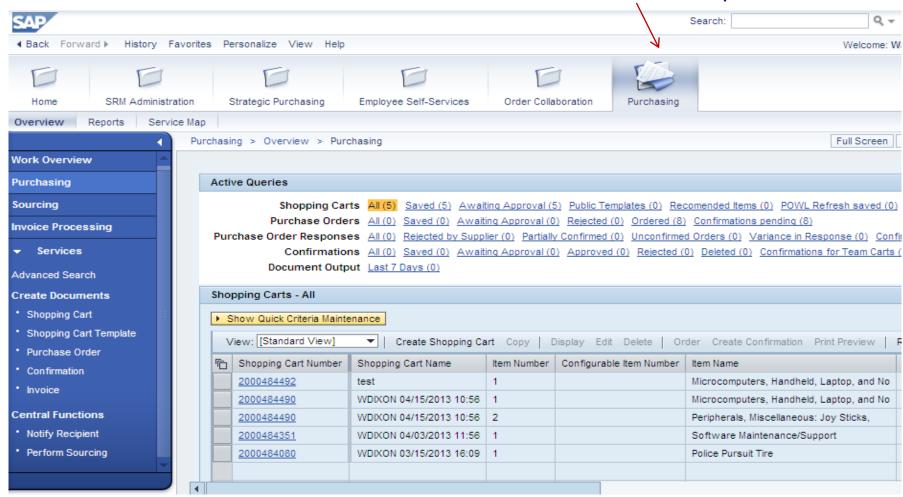

7/15/2013 | 7/26/2013 |
| Conduct Training                                                          | 8/05/2013 | 8/30/2013 |
| SRM 5.0 System Freeze -Software Install, Data Migration (Contracts & POs) | 8/19/2013 | 9/02/2013 |
| Go-Live SRM 7.2                                                           | 9/03/2013 |           |



### Status of SRM 7.2 Upgrade



- © Upgrade from SRM 5.0 to SRM 7.0 Enhancement Package 2 (SRM 7.02)
- Reverse Auction training will be delayed until February/March 2014
- Proof of Concept
  - Validated major processes from shopping cart to goods receipt
  - Performing all current processes to determine differences
- Reviewing Functional Specifications
  - Any development that is necessary











#### More information on one Screen – Purchase Order Example







#### Screen to begin Sourcing Process - PO or Contract







#### More information on one Screen – Contract Example







#### Excellent 'Search' Features





### **SRM 7.2 Discoveries**



### SAP Purchasing for Public Sector Standard Function

- All Goods Receipt Will be Performed in ECC
  - Shopping Cart users who use the 'confirm goods' role in SRM will use MIGO in ECC to receive goods
- Shopping Cart Not Available for Internal Goods for Inventory Agencies
  - Shopping Cart users who use shopping cart to reserve goods will use transaction MB21 in ECC



## **SRM Upgrade Schedule and Volunteers**



- @ Integration Testing Scheduled 5/28 6/14/2013
  - 3 cycles of 1 week each
  - 37 volunteers currently from 17 agencies
  - SCEIS will create a schedule for volunteers based on vo