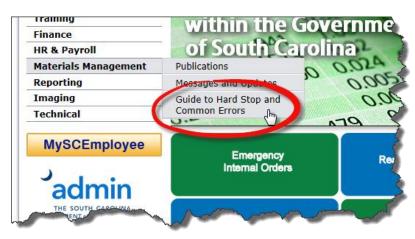

Access the tool using the steps below:

 On the home page of the <u>SCEIS website</u>, hover over Materials Management on the left side of the screen and select Guide to Hard <u>Stop and Common Errors</u>.