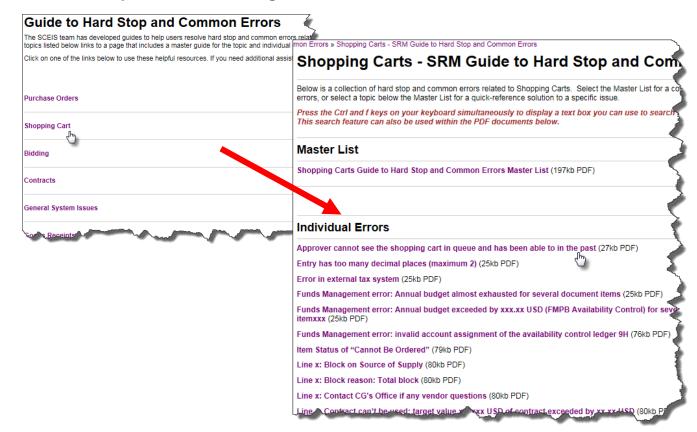

- 2. Select the module in which the error is occurring. From the new page, open the
  - a. Master List or
  - b. A specific error message