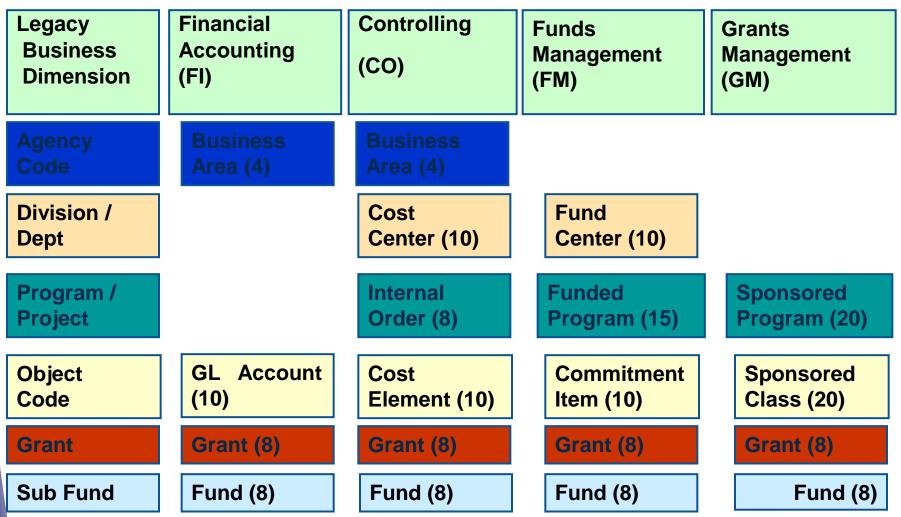

sets                    | 130000000 - 1799999999 |
| Fixed Assets              | 180000000 - 1999999999 |
| Liabilities               | 200000000 - 2999999999 |
| Fund Balance              | 300000000 - 3999999999 |
| Revenue                   | 400000000 - 4999999999 |
| Expenditures              | 500000000 - 599999999  |
| Transfers                 | 600000000 - 7999999999 |
| Conversions               | 900000000 - 9999999999 |

### FI – Accounts Receivable Transactional Data



## Standard Document Type

- DA Customer Document
- DR Customer Invoice
- DG Customer Credit Memo
- DZ Customer Payment
- ZW ACH/Wire Deposits
- ZD General Deposits (cash & checks)
- ZJ IDT Invoice Billing
- ZK IDT Credit Memo
- ZF IDT Receipts
- AB Clearing Document

## Funds Management Data Integration SCES







### Information on the BW Reports can be located on uPerform at <u>http://uperform.sc.gov/gm/folder-</u> <u>1.11.10517</u>

# Any Questions?









#### Additional Support and Reference Materials

 You can access additional support and print step-by-step procedures on the SCEIS uPerform website.

Go to the SCEIS website at http://www.sceis.sc.gov and click Training, and then click SCEIS uPerform

**Evaluation** 



### Please complete the online course evaluation. After class you will receive a course evaluation link.

Your input will help to shape future enhancements to the SCEIS End User Training Program

## **Contact Information**



- Training@sceis.sc.gov
- Contact the SCEIS Service Desk by phone or email. Service Desk staff will create a help ticket and work to resolve your i