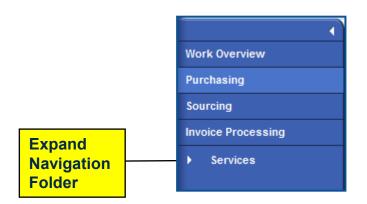

## SRM Portal – Dynamic Area

Use the small arrow symbols to expand and collapse navigation details

as needed.