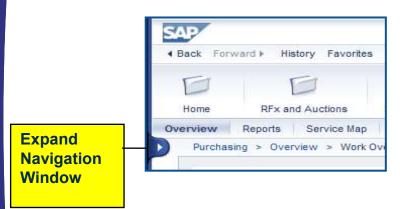

## SRM Portal – Dynamic Area

Use the small arrow symbols to expand and collapse navigation details

as needed.