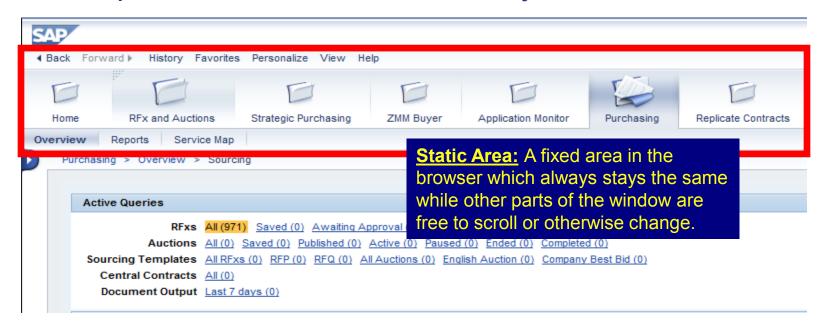

#### SRM Portal – Static Area

The portal offers a single point of entry. Buyers will have access to procurement processes through the SRM portal, based on their security roles.

Two main areas in the Portal: dynamic and static.

#### SRM Portal – Static Area

#### The distinct static areas are: