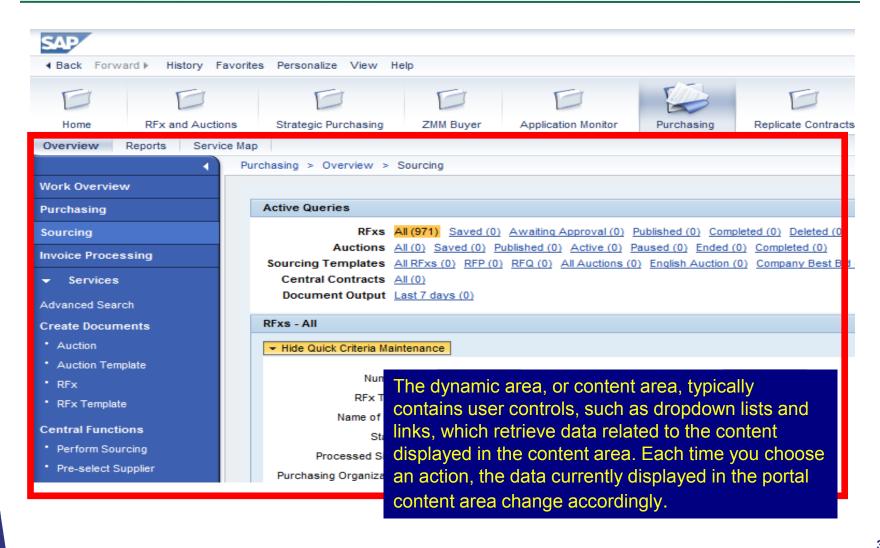

## SRM Portal – Dynamic Area

## SRM Portal – Dynamic Area

Use the small arrow symbols to expand and collapse navigation details

as needed.