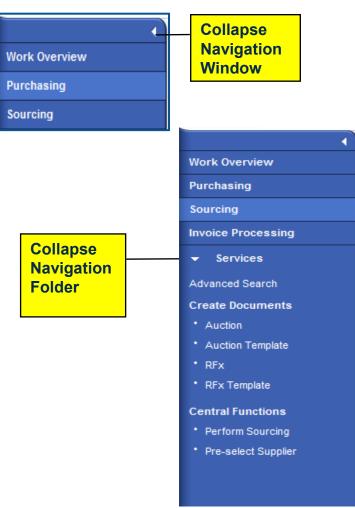

## SRM Portal – Dynamic Area

Use the small arrow symbols to expand and collapse navigation details

as needed.