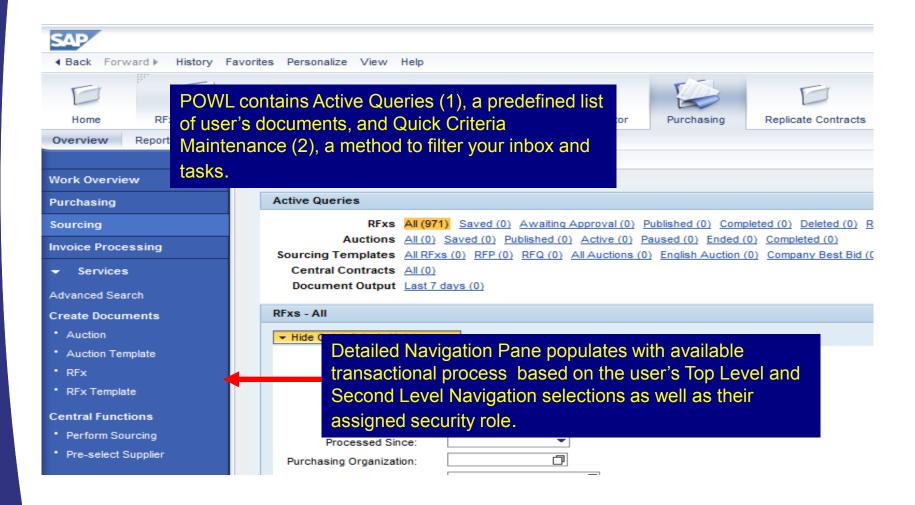

## SRM Portal – Dynamic Area

## SRM Portal – Dynamic Area

Use the small arrow symbols to expand and collapse navigation details

as needed.