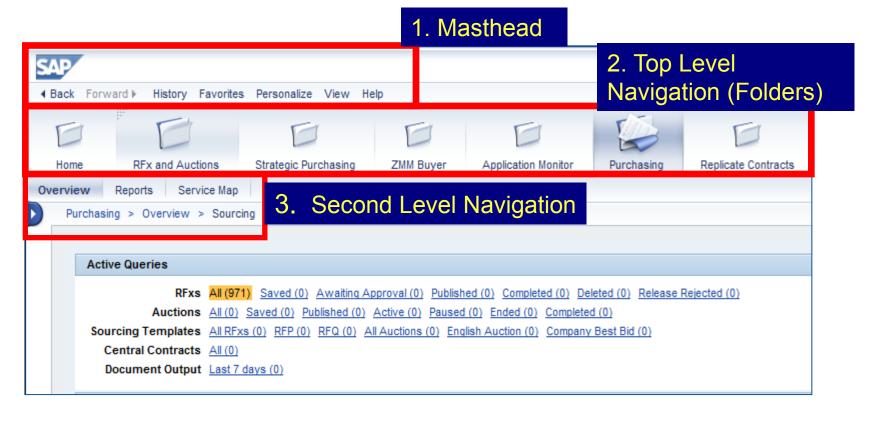

## SRM Portal – Dynamic Area

## SRM Portal – Dynamic Area

Use the small arrow symbols to expand and collapse navigation details

as needed.