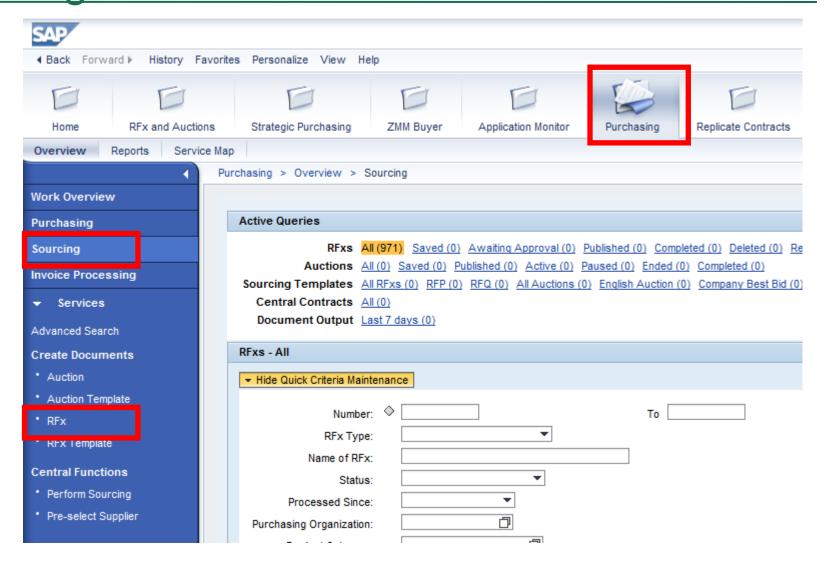

# RFX - Folder and Transaction Navigation

| SAP                                                              |        |        |                                                                                                                                                                                                                                                                                  |                        |              |                      |                     |             |                     |  |  |
|------------------------------------------------------------------|--------|--------|----------------------------------------------------------------------------------------------------------------------------------------------------------------------------------------------------------------------------------------------------------------------------------|------------------------|--------------|----------------------|---------------------|-------------|---------------------|--|--|
| ◆ Back Forward ▶ History Favorites Personalize View Help         |        |        |                                                                                                                                                                                                                                                                                  |                        |              |                      |                     |             |                     |  |  |
| Home RFx and Aucti                                               |        | ctions | Strategic Purchasing                                                                                                                                                                                                                                                             | Employee Self-Services | ZMM Buyer    | Goods Receipt (MIGO) | Application Monitor | Purchasing  | Replicate Contracts |  |  |
| Overview                                                         |        |        |                                                                                                                                                                                                                                                                                  | Employed Son-Son visco | Ziiiii Bayoi | Coods (Coop) (MICO)  | Application monitor | Tarondoning | replicate contracts |  |  |
| Overview Reports Service Map  Purchasing > Overview > Purchasing |        |        |                                                                                                                                                                                                                                                                                  |                        |              |                      |                     |             |                     |  |  |
| Work Overview Work Overview                                      |        |        |                                                                                                                                                                                                                                                                                  |                        |              |                      |                     |             |                     |  |  |
|                                                                  |        |        | Author Council                                                                                                                                                                                                                                                                   |                        |              |                      |                     |             |                     |  |  |
| Purchasing                                                       |        |        | Active Queries                                                                                                                                                                                                                                                                   |                        |              |                      |                     |             |                     |  |  |
| Sourcing                                                         |        |        | Shopping Carts All (2) Saved (5) Awaiting Approval (11) Public Templates (0) Recomended Items (0) POWL Refresh saved (0)                                                                                                                                                         |                        |              |                      |                     |             |                     |  |  |
| Invoice Processing                                               |        |        | Purchase Orders All (12) Saved (3) Awaiting Approval (0) Rejected (0) Ordered (0) Confirmations pending (0)  Purchase Order Responses All (0) Rejected by Supplier (0) Partially Confirmed (0) Unconfirmed Orders (0) Variance in Response (0) Confirmed by supplier (0) Noted B |                        |              |                      |                     |             |                     |  |  |
| ▼ Services                                                       |        |        | Confirmations All (0) Saved (0) Awaiting Approval (0) Approved (0) Rejected (0) Deleted (0) Confirmations for Team Carts (0)                                                                                                                                                     |                        |              |                      |                     |             |                     |  |  |
| Advanced Search                                                  |        |        | Document Output Last 7 Days (0)  Awaiting Approval (0) belonging to type Confirmation                                                                                                                                                                                            |                        |              |                      |                     |             |                     |  |  |
| Create Documents                                                 |        |        | Shopping Carts - All                                                                                                                                                                                                                                                             |                        |              |                      |                     |             |                     |  |  |
| Shopping Cart                                                    |        |        | ▼ Hide Quick Criteria Maintenance                                                                                                                                                                                                                                                |                        |              |                      |                     |             |                     |  |  |
| Shopping Cart Template                                           |        |        | Shopping Cart Number: ♦                                                                                                                                                                                                                                                          |                        |              |                      |                     |             |                     |  |  |
| Purchase Order                                                   |        |        |                                                                                                                                                                                                                                                                                  | art Number: 🔷          |              | To                   |                     |             |                     |  |  |
| Confirmation     Invoice  Central Functions     Notify Recipient |        |        |                                                                                                                                                                                                                                                                                  | Cart Name:             |              |                      |                     |             |                     |  |  |
|                                                                  |        |        | Item                                                                                                                                                                                                                                                                             | Description:           |              |                      |                     |             |                     |  |  |
|                                                                  |        | П      | Timeframe: ▼  Creation Date: ♦ □ To □ □ ←                                                                                                                                                                                                                                        |                        |              |                      |                     |             |                     |  |  |
|                                                                  |        |        | Cr                                                                                                                                                                                                                                                                               | eation Date:           | <u>47</u>    | To                   | <u>47</u> ]         |             |                     |  |  |
| Perform Sor                                                      | urcing |        |                                                                                                                                                                                                                                                                                  | Status:                |              |                      |                     |             |                     |  |  |
|                                                                  |        |        |                                                                                                                                                                                                                                                                                  | Role: 46002168         | 50           |                      |                     |             |                     |  |  |
|                                                                  |        |        |                                                                                                                                                                                                                                                                                  |                        |              |                      |                     |             |                     |  |  |
|                                                                  |        |        | Produc                                                                                                                                                                                                                                                                           | ct Category:           | L*           |                      |                     |             |                     |  |  |