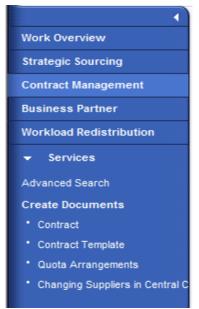

## Exercise 4: Create a Product Category Contract

- **1.** Log into SRM.
- 2. Click on the 'Strategic Purchasing' folder at the top of the page.

**3.** Then click on **'Contract Management'** located on left-hand side of the blue menu bar.