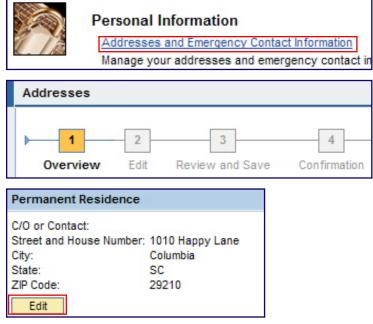

## **Change of Address**

In the My Personal Info area, among other things, employees will be able to maintain:

- Permanent Residence
- Temporary Residence
- Mailing Address
- Three Emergency Contacts

- 1. Log into MySCEmployee at https://myscemployee.sc.gov, click the Employee Self-Service ), then select My Personal Info from the submenu or from the body of the overview page.
- 2. From the My Personal Info main page, click the Addresses and Emergency Contact Information link to maintain this data.
- 3. A progress chart that walks employees through each step of the address change process is displayed at the top of the page. Step 1, Overview, displays an employee's current addresses and emergency contacts. To edit an existing record, click the appropriate Edit button.

- 4. In this example, you can edit your permanent residence information by filling in the required fields, which are marked with a red asterisk (\*).
- 5. After entering the required information, indicate whether the change is Valid as of Today, or if the change will be Valid as of a Future Date. Then click the Review button to review prior to saving the change.