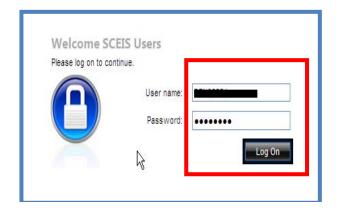

## LOGIN TO SAP PRODUCTION SYSTEMS

Go to the Citrix web interface at https://sceisgateway.sc.gov. Enter vour username & password. Click the Log On button to access SAP.

You will be required to change your password when you log in for the first time. Type in your new password and click the Submit button