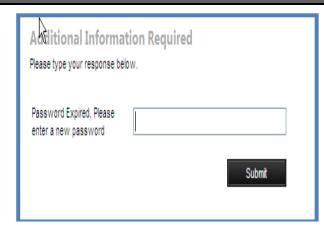

## LOGIN TO SAP PRODUCTION SYSTEMS

Go to the Citrix web interface at https://sceisgateway.sc.gov. Enter vour username & password. Click the Log On button to access SAP.

You will be required to change your password when you log in for the first time. Type in your new password and click the Submit button