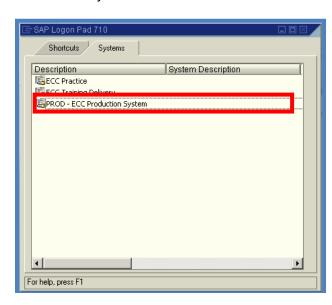

## SCEIS Production System Login Instructions (Effective 11-2-2009)

View the Logon Pad. Double-click PROD -ECC Production System to access the ECC Production System.

You are now logged into the SCEIS Production System!