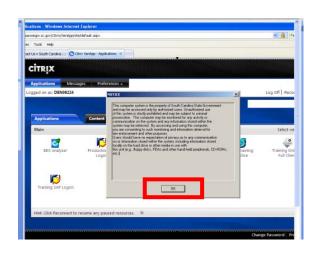

## LOGIN TO SAP PRODUCTION SYSTEMS

Go to the Citrix web interface at https://sceisgateway.sc.gov. Enter vour username & password. Click the Log On button to access SAP.

You will be required to change your password when you log in for the first time. Type in your new password and click the Submit button

You will be asked to confirm your new password.

Click the Production SAP Logon icon.

Click the OK button.