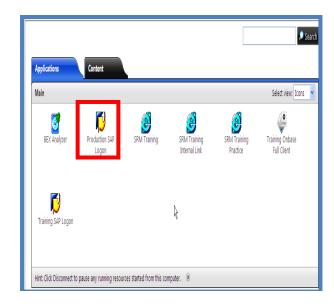

You will be asked to confirm your new password.

Click the Production SAP Logon icon.

Click the OK button.