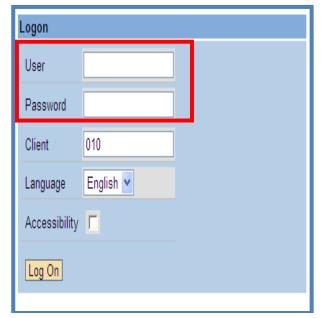

## LOGIN TO SRM PRODUCTION SYSTEM

On the SRM website, enter your username & password.

**NOTE**: You will not go through Citrix for SRM Production.