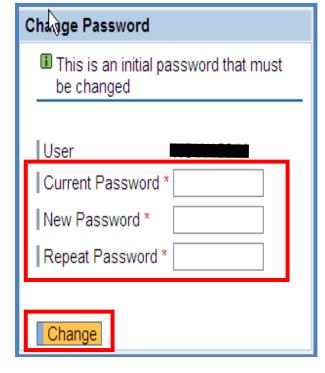

## Change Password – First Time Logging On to SRM

You will be prompted to change your password immediately after you log on to SRM for the first time.

Enter in your current password and your new password twice. Click on the Change button. You receive a confirmation when you have successfully changed your password.