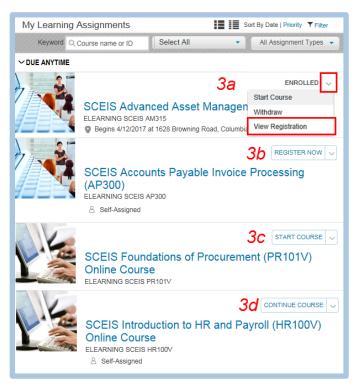

## View a list of your courses

All your assigned courses are in the *My Learning Assignments* tile. You may need to scroll to the far-right side of your screen to view it.

- Your online courses are available to "Start" or "Continue" from here.
- Your assigned instructor-led classes are listed here, whether you are registered or not.
  See "Register for an Instructor-Led Class."

## View more details about your courses and classes

- a) Enrolled You are registered for a class. To see the class date, time and location, click the down-arrow beside "Enrolled," and select View Registration.
- b) Register Now You still need to register for a class. Click Register Now to select a date and complete the registration. See "Register for an Instructor-Led Class."
- c) **Start Course** You can begin this online course. Click *Start Course*.
- d) Continue Course You had started this online course and paused it before completion. Click Continue Course to pick up where you left off.